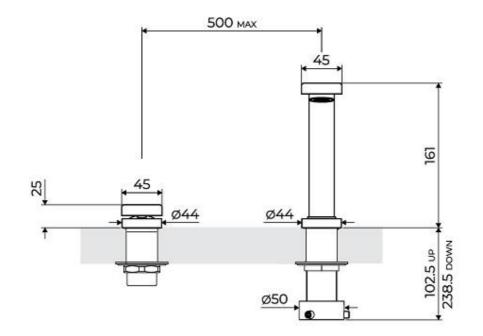

---------------------------------------------------------------------|
| Max worktop thickness | 40mm                                                                                                          |
| FEATURES              |                                                                                                               |
| COLLAPSIBILE BARREL   | Feature that makes it possible to foresee the sink in front of a window, so as to enjoy the natural<br>light. |
| Strenghtening plate   | Foster's mixer taps are equipped with the strenghtening plate that offers perfect stability on any sink.      |
| Rotating angle        | All the taps have a wide angle of rotation. Some models even permit a full 360° rotation.                     |

#### **TECHNICAL DATA**

# Foster ==



### Foster ==



#### GALLERY