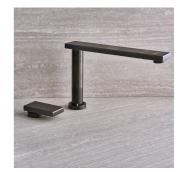

--------------------------------|
| Max worktop thickness | 40mm                                                                                                          |
| FEATURES              |                                                                                                               |
| COLLAPSIBILE BARREL   | Feature that makes it possible to foresee the sink in front of a window, so as to enjoy the natural<br>light. |
| Strenghtening plate   | Foster's mixer taps are equipped with the strenghtening plate that offers perfect stability on any sink.      |
| Rotating angle        | All the taps have a wide angle of rotation. Some models even permit a full 360° rotation.                     |

#### **TECHNICAL DATA**

# Foster ==



### Foster ==



#### GALLERY