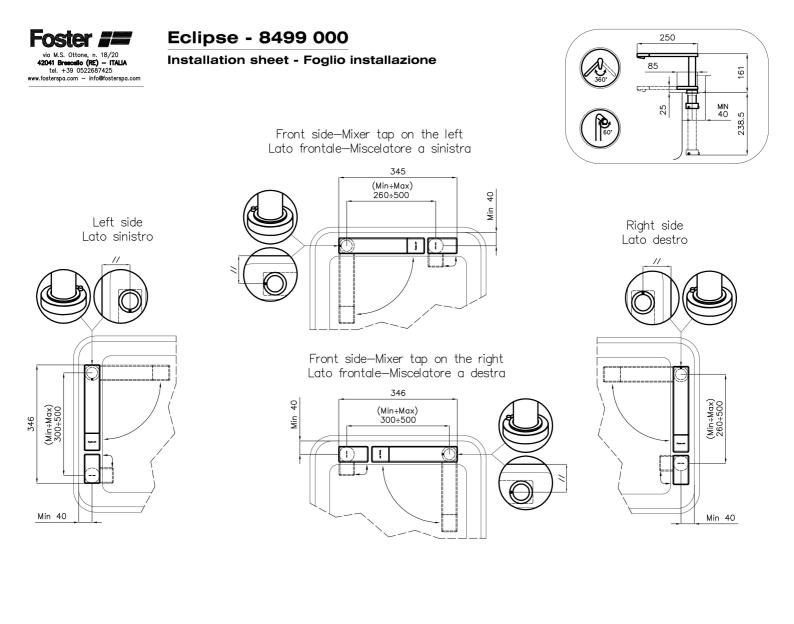

----------------------------------------------------|
| Max worktop thickness | 40mm                                                                                                          |
| FEATURES              |                                                                                                               |
| COLLAPSIBILE BARREL   | Feature that makes it possible to foresee the sink in front of a window, so as to enjoy the natural<br>light. |
| Strenghtening plate   | Foster's mixer taps are equipped with the strenghtening plate that offers perfect stability on any sink.      |
| Rotating angle        | All the taps have a wide angle of rotation. Some models even permit a full 360° rotation.                     |

#### **TECHNICAL DATA**

# Foster ==



### Foster ==



#### GALLERY