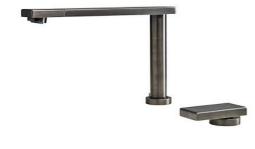

### **OP GUN METAL satin**

Mixer Taps Code: 8499 106

#### DETAILS

| Mixer type            | Single-lever mixer tap with rotating, collapsible barrel (Up&Down), with remote control. |
|-----------------------|------------------------------------------------------------------------------------------|
| Material              | Brass                                                                                    |
| Coloring              | Gun Metal                                                                                |
| Texture               | Satin                                                                                    |
| Rotating angle        | 360°                                                                                     |
| Strenghtening plate   | Ø44 mm                                                                                   |
| Cartrigde             | With ceramic discs                                                                       |
| Holes distance        | See "Cut out drawing"                                                                    |
| Double hole requested | Necessary                                                                                |