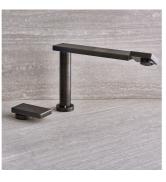

### **OP GUN METAL satin**

Mixer Taps Code: 8499 106

#### DETAILS

| Mixer type            | Single-lever mixer tap with rotating, collapsible barrel (Up&Down), with remote control. |
|-----------------------|------------------------------------------------------------------------------------------|
| Material              | Brass                                                                                    |
| Coloring              | Gun Metal                                                                                |
| Texture               | Satin                                                                                    |
| Rotating angle        | 360°                                                                                     |
| Strenghtening plate   | Ø44 mm                                                                                   |
| Cartrigde             | With ceramic discs                                                                       |
| Holes distance        | See "Cut out drawing"                                                                    |
| Double hole requested | Necessary                                                                                |